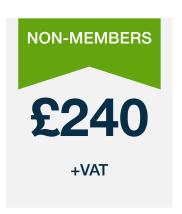

## Assessment Course

Course date: 5th December 2024

Whole day (UK time zone)

Virtual course (entirely online)

All participants are required to:

- have access to a laptop, WiFi, a camera, a microphone and speakers (or headset)
- have Google Chrome and Zoom installed on their laptop
- be located in a quiet place