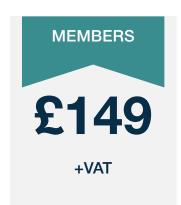

## Assessment Course

Course date: 5th December 2024

Whole day (UK time zone)

Virtual course (entirely online)

All participants are required to:

- have access to a laptop, WiFi, a camera, a microphone and speakers (or headset)
- have Google Chrome and Zoom installed on their laptop
- be located in a quiet place